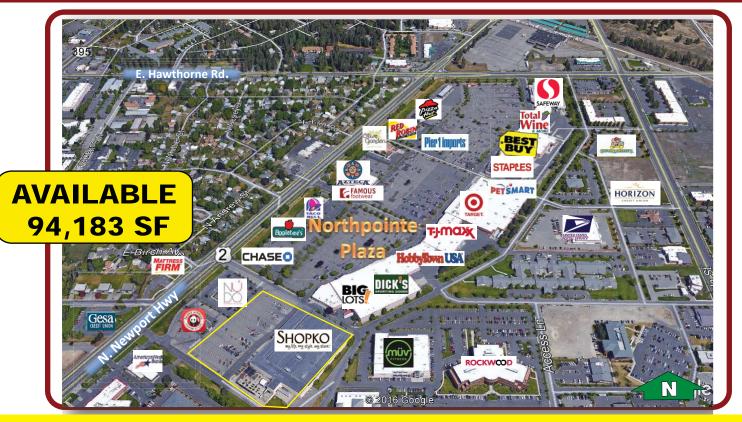

## **PROPERTY FEATURES:**

- Shopko 94,183 SF on 7.4 acres
- Located on the NEC of Newport Hwy & Holland Ave @ 9520 N. Newport Hwy
- Divisible Box pads are separate properties
- Cross access to Northpointe Plaza
- Strong Demographics
- 35,000 CPD
- Rent \$9.50psf (expect an increase if extensive Tenant improvements required)

## AVAILABLE IN APRIL/MAY EXCELLENT SIGNAGE

**BIG BOX WITH THE BEST LOCATION IN TOWN** 

| Demographics              | 1 Mile   | 3 Miles  | 5 Miles  |
|---------------------------|----------|----------|----------|
| POPULATION                |          |          |          |
| 2016 Population           | 9,534    | 62,606   | 155,308  |
| 2021 Projected Population | 9,665    | 64,989   | 160,148  |
| Households                |          |          |          |
| 2016 Households           | 3,451    | 24,910   | 61,079   |
| 2021 Projected Households | 3,485    | 25,785   | 62,784   |
| 2016 Median HH Income     | \$43,772 | \$46,454 | \$49,094 |
| 2016 Per Capita Income    | \$24,943 | \$25,976 | \$25,483 |
| 2016 Average HH Income    | \$56,869 | \$62,800 | \$63,506 |

## FOR LEASE - SHOPKO 9520 N. Newport Hwy, Spokane, WA