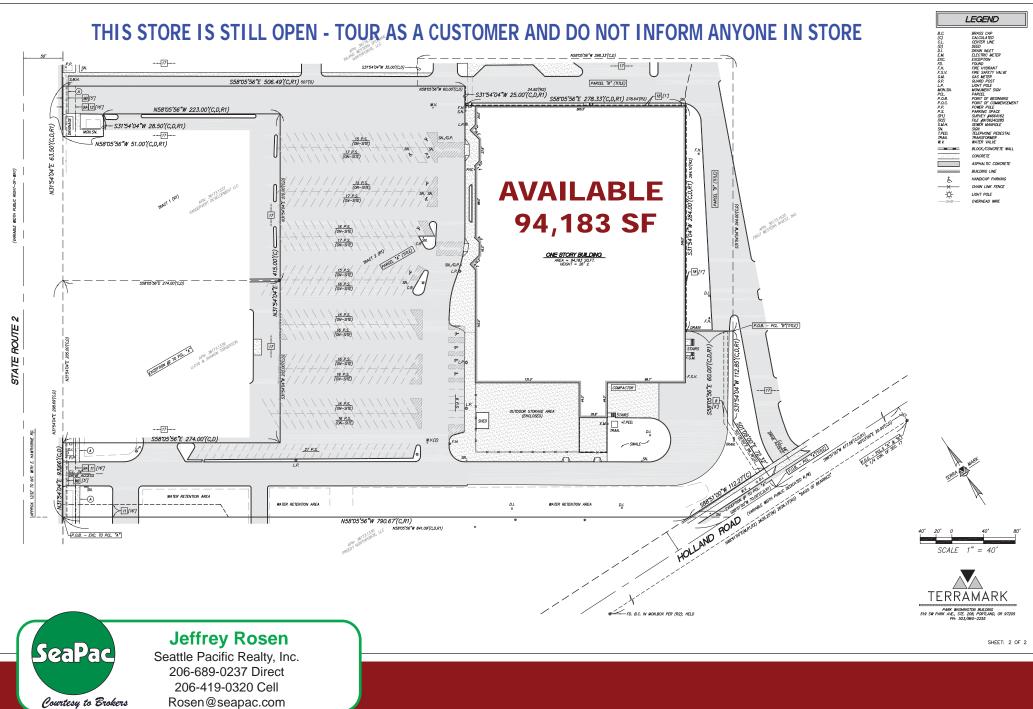

## FOR LEASE - SHOPKO Newport Hwy, Spokane, WA

THIS STORE IS STILL OPEN - TOUR AS A CUSTOMER AND DO NOT INFORM ANYONE IN STORE

## **PROPERTY FEATURES:**

- Shopko 94,183 SF on 7.4 acres
- Located on the NEC of Newport Hwy & Holland Ave @ 9520 N. Newport Hwy
- Divisible Box pads are separate properties
- Cross access to Northpointe Plaza
- Strong Demographics
- 35,000 CPD
- Rent \$9.50psf (expect an increase if extensive Tenant improvements required)

Jeffrey Rosen Seattle Pacific Realty, Inc. 206-689-0237 Direct 206-419-0320 Cell Rosen@seapac.com